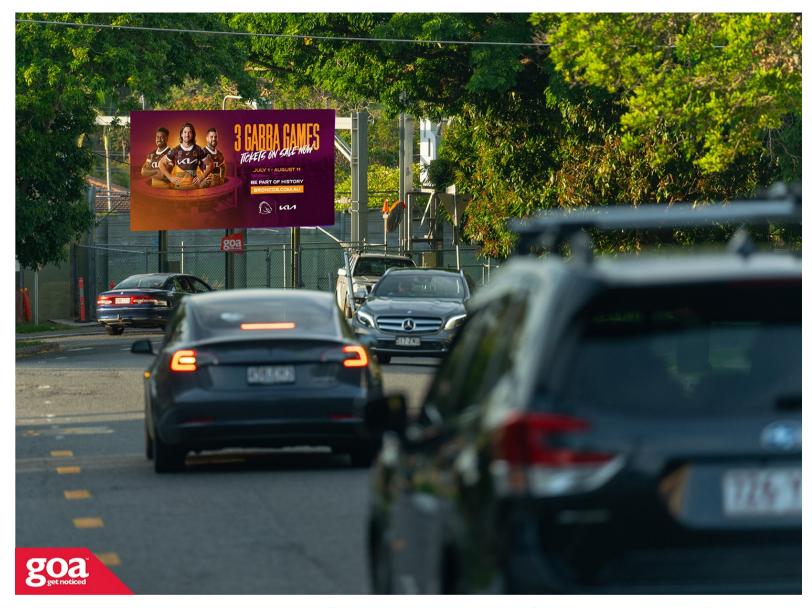

This CLASSIC 6x3m billboard is located Brisbane's affluent inner north suburb of Clayfield, the site is visible to traffic heading outbound from the city along Bonney Avenue, and also enjoys prolonged viewing by traffic stopped at the intersection of Adamson Road and Norman Parade. In addition, this site is seen by pedestrian commuter traffic heading to and from the adjacent Eagle Junction Railway Station. Bonney Avenue carries primarily local traffic between the suburbs of Albion, Wooloowin, Clayfield and Eagle Junction.

**Restrictions:** No advertising of political or religious content.

Bonney Ave, Clayfield - Outbound 4011 0001

Brisbane Inner North

6.00m x 3.00m

Illuminated

Pocket Edge